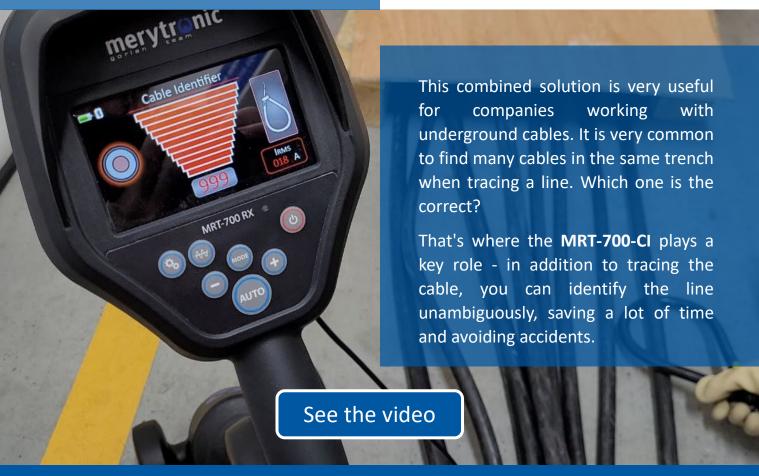

In the conventional locators can be fitted with a sensor for preidentification of the cable using the same injected signal as in the tracer, with a good hit rate in some cases.

MERYTRONIC's underground cable and pipe locator, MRT-700, can be ordered with a cable identifier for de-energised cables, providing 100% reliable identification. In this case we are talking about two devices in one.